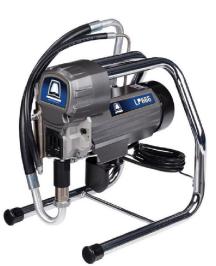

PUMPS PISTON ELECTRIC

## CHARACTERISTICS :

- Voltage / Frequency: 230 V / 50Hz,
- Engine with permanent magnet: 1.2HP 900w
- Regulated pressure. from 0 to Max 227bar / 3300psi
- Nozzle Size: 0.023 "
- Max flow rate, airless: 2.0 L / min

High version

- Product Viscosity: Less than 60s
- Standard piping length: 15M
- Weight: G.W. 23KGS

Wall paintings
Fire protection paints
Inorganic zinc
Bituminous hinges
Glazes
Epoxies
Epoxy-vinyls
Elastomers

New series of electric piston pumps for building and heavy use. Ideal for application of non-diluting waterproofing, waterproofing, high viscosity paints. Version with electric motor. Large capacity, minimal maintenance.